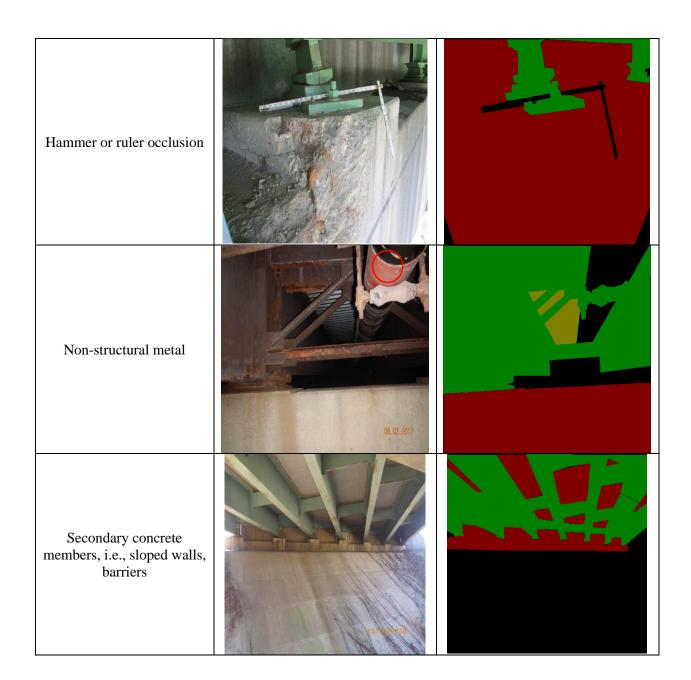

## **Note:**

• It should be noted that non-primary structural material was not labeled.

• To CITE this annotation guideline please use the reference of the journal article titled "Development of Open-source Collaborative Structural Inspection Datasets".